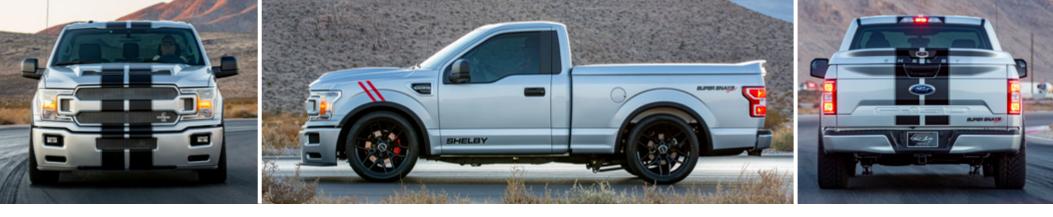

# SHELBY F-150 SUPER SNAKE SPORT CONCEPT

e

SHELBY

-{[=

S.PER BU

During SEMA week 2019 Shelby American unveiled it's concept Super Snake Sport truck at the Shelby World Headquarters. The Shelby Super Snake Sport F-150 concept was built in response to enthusiast's requests for a scorching fast street truck. The Shelby Super Snake Sport F-150 features a Shelby specific lowered suspension, 755 horsepower supercharged V8, throbbing exhaust note, stylish wheels and new brake system. The exterior was revised for a meaner and more aero look, while the interior has the Shelby amenities expected of a super truck.

### Exterior

- 20" Carroll Shelby Wheel Co Aluminum Wheels
- Performance Spec Tires
- F-150 Super Snake Body Components
  - Hood
  - Front Bumper & Grilles
  - Front Splitter
- Shelby Striping And Badging
- Tonneau Cover
- Shelby Bedrug Liner