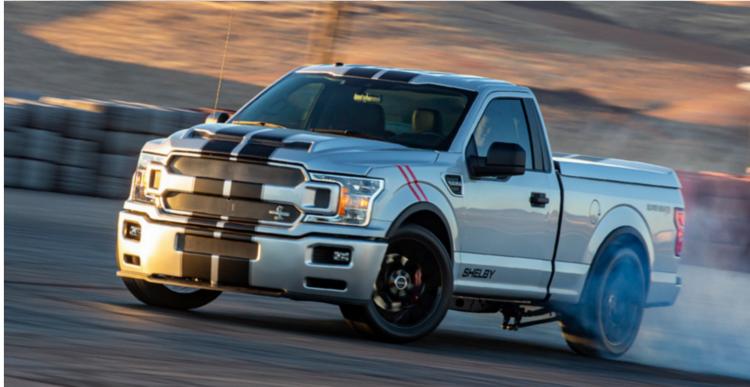

# SHELBY F-150 SUPER SNAKE SPORT CONCEPT

e

SHELBY

-{[=

S.PER BU

During SEMA week 2019 Shelby American unveiled it's concept Super Snake Sport truck at the Shelby World Headquarters. The Shelby Super Snake Sport F-150 concept was built in response to enthusiast's requests for a scorching fast street truck. The Shelby Super Snake Sport F-150 features a Shelby specific lowered suspension, 755 horsepower supercharged V8, throbbing exhaust note, stylish wheels and new brake system. The exterior was revised for a meaner and more aero look, while the interior has the Shelby amenities expected of a super truck.

The team's goal was to build the unrivaled 'king of the road' F-150 and a "nightmare" for any other performance truck currently in production. The Shelby Super Snake Sport F-150 concept is astonishingly fast and lives up to our initial vision for the truck.