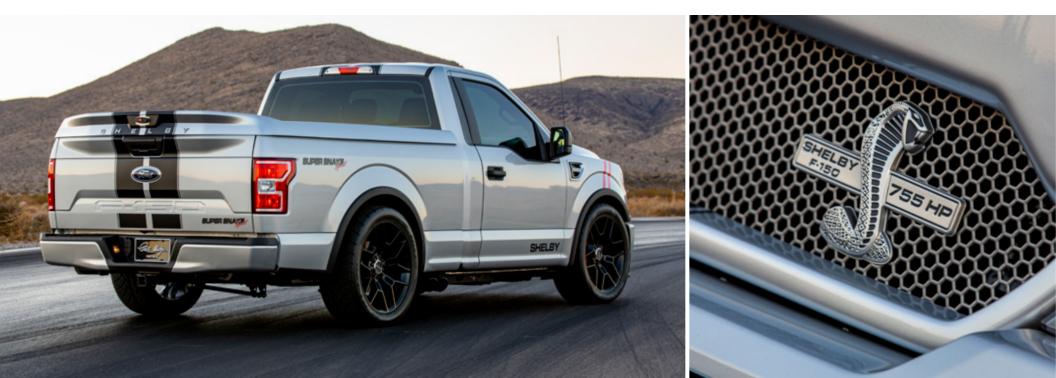

## Standard Features Performance

- 755 HP Supercharger System
- Coil Over Suspension System
- Traction Bars
- Shelby By Borla Exhaust System
- 6 piston Front Brake System

### Exterior

- 20" Carroll Shelby Wheel Co Aluminum Wheels
- Performance Spec Tires
- F-150 Super Snake Body Components
  - Hood
  - Front Bumper & Grilles
  - Front Splitter
- Shelby Striping And Badging
- Tonneau Cover
- Shelby Bedrug Liner