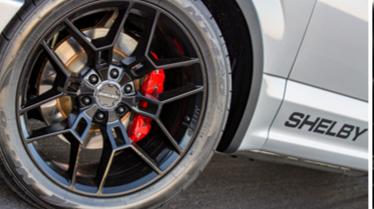

### Exterior

- 20" Carroll Shelby Wheel Co Aluminum Wheels
- Performance Spec Tires
- F-150 Super Snake Body Components
  - Hood
  - Front Bumper & Grilles
  - Front Splitter
- Shelby Striping And Badging
- Tonneau Cover
- Shelby Bedrug Liner